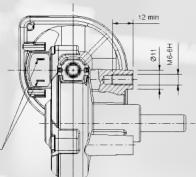

## **Specification**

Armature diameter: 42 mm Armature length: 28 mm Nominal voltage: 12-42 V Gear ratio: 21:1 / 24:1 / 37.5:1 /69:1 Speed range: 150 – 320 rpm Degree of protection: IP20 Insulation class: F Motor weight: 1,0 kg Optional encoder: 37/60/100 cpr Shaft orientation: Left / Right