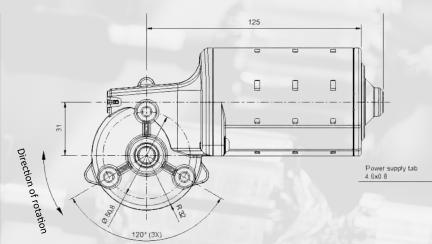

## **Specification**

Armature diameter: 42 mm Armature length: 28 mm Nominal voltage: 12-42 V Gear ratio: 21:1 / 24:1 / 37.5:1 /69:1 Speed range: 150 – 320 rpm Degree of protection: IP20 Insulation class: F Motor weight: 1,0 kg Optional encoder: 37/60/100 cpr Shaft orientation: Left / Right

120° (3X)

SWEDEN.MAD