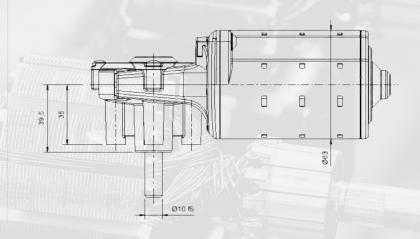

## **Specification**

Armature diameter: 42 mm Armature length: 28 mm Nominal voltage: 12-42 V Gear ratio: 21:1 / 24:1 / 37.5:1 /69:1 Speed range: 150 – 320 rpm Degree of protection: IP20 Insulation class: F Motor weight: 1,0 kg Optional encoder: 37/60/100 cpr Shaft orientation: Left / Right