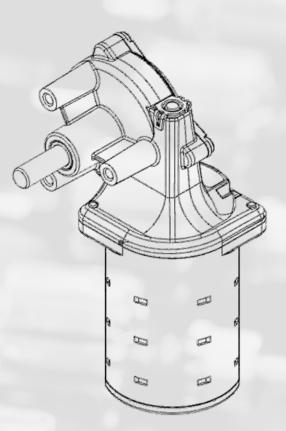

## **Permanent Magnet DC Motor**

The PM4228 motor is available with or without worm wheel transmission. The outgoing shaft can be customised and the motor can be equipped with a fully integrated optical encoder.

The motor can be used for various applications such as wire feeders for three -phase arc welding power sources, electrical lifting devices, garage doors, agricultural equipment and within the automotive industry.

## **Specification**

Armature diameter: 42 mm Armature length: 28 mm Nominal voltage: 12-42 V Gear ratio: 21:1 / 24:1 / 37.5:1 /69:1 Speed range: 150 – 320 rpm Degree of protection: IP20 Insulation class: F Motor weight: 1,0 kg Optional encoder: 37/60/100 cpr Shaft orientation: Left / Right