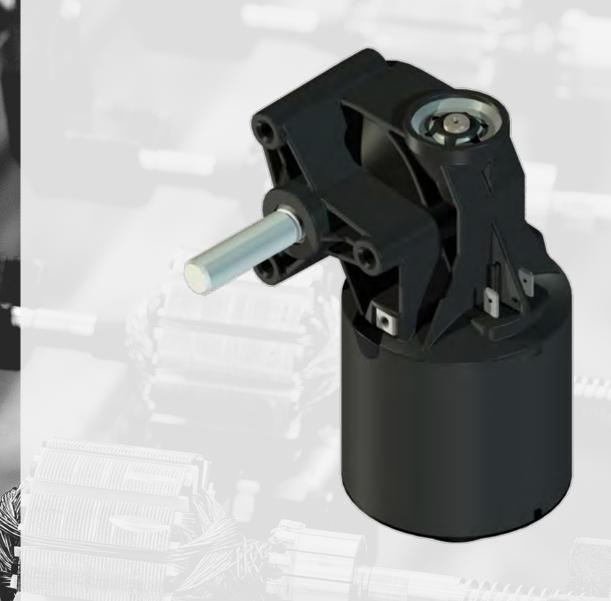

## Permanent Magnet DC motor

The PM4220 motor is available with or without worm wheel transmission. The outgoing shaft can be customised and the motor can be equipped with a fully integrated optical encoder.

The motor can be used for various applications such as wire feeders for onephase arc welding power sources, wipers and structural products.