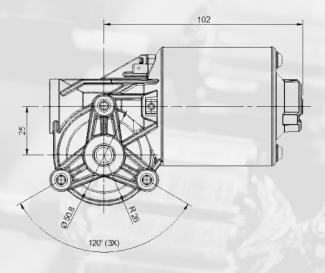

## **Specification**

Armature diameter: 42 mm

Armature length: 20 mm

Nominal voltage: 12-42 V

Gear ratio: 50:1 (alternative gear ratios available upon request)

Speed range: 60-280 rpm

Insulation class: F

Degree of protection: IP20

Motor weight: 0,7 kg

Shaft orientation: Left / Right

Optional encoder: 37 / 60 cpr