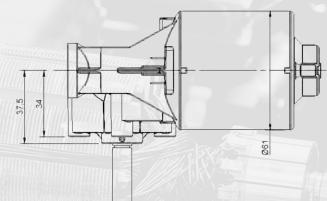

## Permanent Magnet DC motor

The PM4220 motor is available with or without worm wheel transmission. The outgoing shaft can be customised and the motor can be equipped with a fully integrated optical encoder.

## **Specification**

Armature diameter: 42 mm

Armature length: 20 mm

Nominal voltage: 12-42 V

Gear ratio: 50:1 (alternative gear ratios available upon request)

Speed range: 60-280 rpm

Insulation class: F

Degree of protection: IP20

Motor weight: 0,7 kg

Shaft orientation: Left / Right

Optional encoder: 37 / 60 cpr