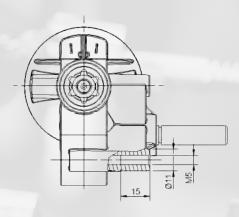

## **Specification**

Armature diameter: 42 mm

Armature length: 20 mm

Nominal voltage: 12-42 V

Gear ratio: 50:1 (alternative gear ratios available upon request)

Speed range: 60-280 rpm

Insulation class: F

Degree of protection: IP20

Motor weight: 0,7 kg

Shaft orientation: Left / Right

Optional encoder: 37 / 60 cpr