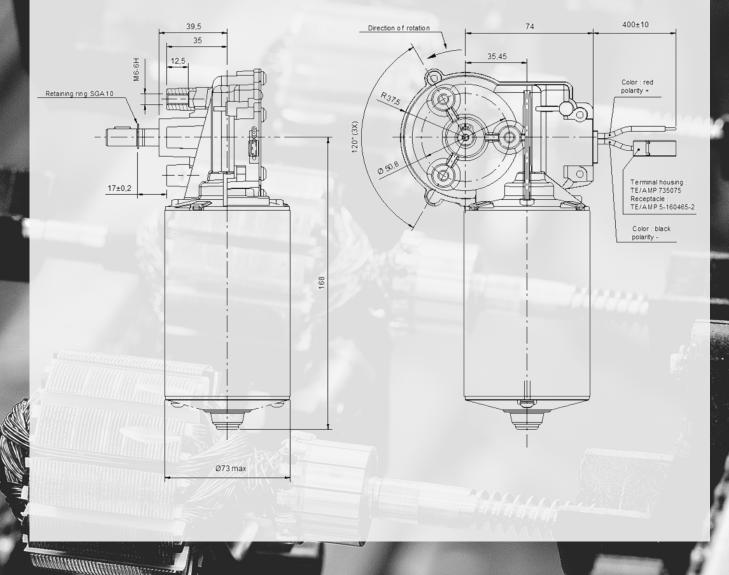

## **Specification KSV5035**

Armature diameter: 50 mm

Armature length: 35 mm

Nominal voltage: 12 - 42 V

Gear ratio: 24:1 / 49:1

No load speed range: 35 - 250 rpm

Degree of protection: IP20

Insulation class: F

Motor weight: 1,7 kg

Optional encoder: 28 D/60 D&S /100 D&S cpr

Optional tacho: Yes