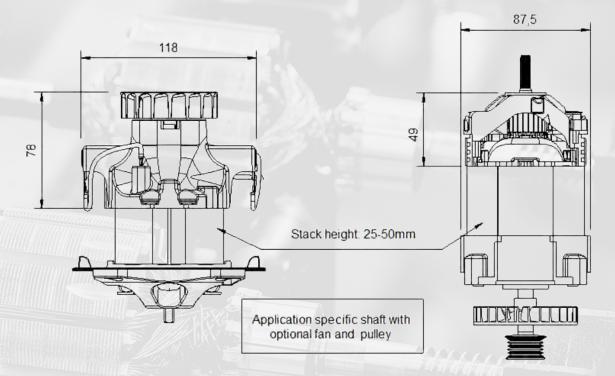

## **Specification**

Armature diameter: 42 mm Armature length: 25-50 mm Shaft diameter: 8-10 mm Nominal voltage: 120 / 240 V

AC

Speed range: 0-30 000 rpm

Insulation class: F

Power: 300-2 200 W

Torque: 0-5 Nm