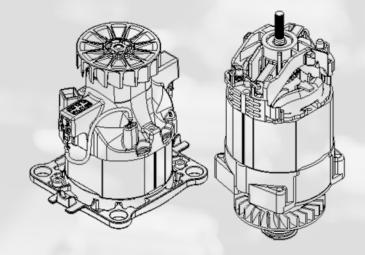

## KS42 Universal AC motor

The KS42 universal motor is available with different bearing brackets and various fan designs for optimal airflow. We adapt the motor interface to the customer application.

The motor is powerful and has been designed to meet the needs of producers of high-end kitchen appliances such as stand mixers, blenders and mincers. In addition, the motor is put to use in industrial equipment such as grinders and structural applications.

## **Specification**

Armature diameter: 42 mm Armature length: 25-50 mm Shaft diameter: 8-10 mm Nominal voltage: 120 / 240 V

AC

Speed range: 0-30 000 rpm

Insulation class: F

Power: 300-2 200 W

Torque: 0-5 Nm