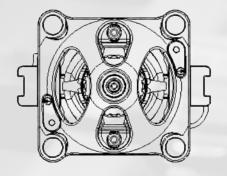

## KS42 Universal AC motor



The KS42 universal motor is available with different bearing brackets and various fan designs for optimal airflow. We adapt the motor interface to the customer application.

The motor is powerful and has been designed to meet the needs of producers of high-end kitchen appliances such as stand mixers, blenders and mincers. In addition, the motor is put to use in industrial equipment such as grinders and structural applications.



## **Specification**

Armature diameter: 42 mm Armature length: 25-50 mm Shaft diameter: 8-10 mm Nominal voltage: 120 / 240 V

AC

Speed range: 0-30 000 rpm

Insulation class: F

Power: 300-2 200 W

Torque: 0-5 Nm





Application specific mounting plate with rubber grommets for vibration damping