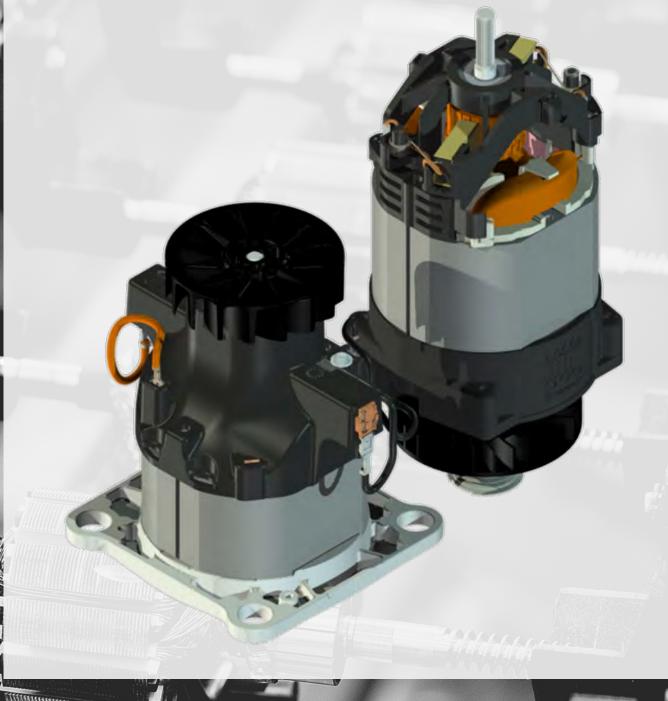

## KS42 Universal AC motor

The KS42 universal motor is available with different bearing brackets and various fan designs for optimal airflow. We adapt the motor interface to the customer application.

The motor is powerful and has been designed to meet the needs of producers of high-end kitchen appliances such as stand mixers, blenders and mincers. In addition, the motor is put to use in industrial equipment such as grinders and structural applications.

## **Specification**

Armature diameter: 42 mm Armature length: 25-50 mm Shaft diameter: 8-10 mm Nominal voltage: 120 / 240 V

AC

Speed range: 0-30 000 rpm

Insulation class: F

Power: 300-2 200 W

Torque: 0-5 Nm