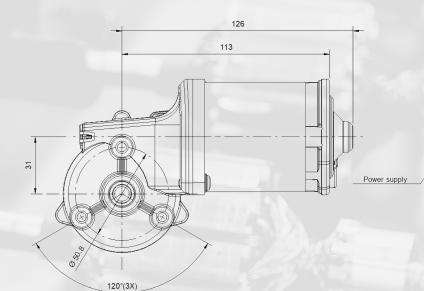

## **Specification**

Stator diameter: 54 mm Stator length: 40 mm Nominal voltage: 12-42 V Gear ratio: 21:1 / 24:1 / 37.5:1 /69:1 Max speed range: 87– 285 rpm Degree of protection: IP20 Insulation class: F Motor weight: 1,0 kg Controller: Optical encoder or hall effect sensor Shaft orientation: Left / Right