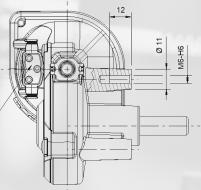

## **Specification**

Stator diameter: 54 mm Stator length: 40 mm Nominal voltage: 12-42 V Gear ratio: 21:1 / 24:1 / 37.5:1 /69:1 Max speed range: 87– 285 rpm Degree of protection: IP20 Insulation class: F Motor weight: 1,0 kg Controller: Optical encoder or hall effect sensor Shaft orientation: Left / Right