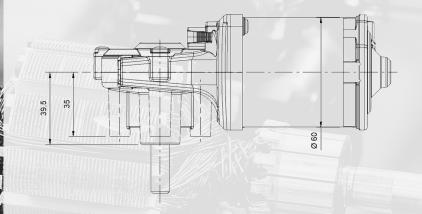

## **Specification**

Stator diameter: 54 mm Stator length: 40 mm Nominal voltage: 12-42 V Gear ratio: 21:1 / 24:1 / 37.5:1 /69:1 Max speed range: 87– 285 rpm Degree of protection: IP20 Insulation class: F Motor weight: 1,0 kg Controller: Optical encoder or hall effect sensor Shaft orientation: Left / Right