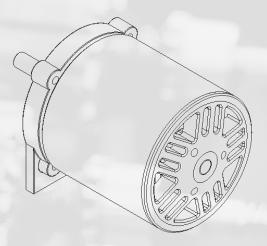

## Brushless DC Outer Rotor motor

The BL3525 OR motor is available with or without planetary gear transmission. The mounting interface can be customised for your application. A brushless motor offer several advantages such as high efficiency, long lifespan, and reduced maintenance in comparison with brushed motors. In addition, the outer rotor motor delivers a high torque relative to the motor physical size.