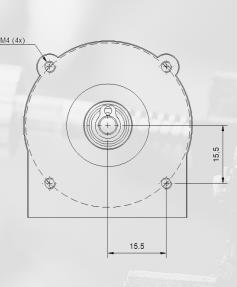

## **Specification**

Stator diameter: 35 mm

Stator length: 25 mm

Nominal voltage: 12-42 V

Speed range: 0-6000 rpm

Continuous torque: 0.28 Nm

Max torque: 0,8 Nm

Degree of protection: IP20