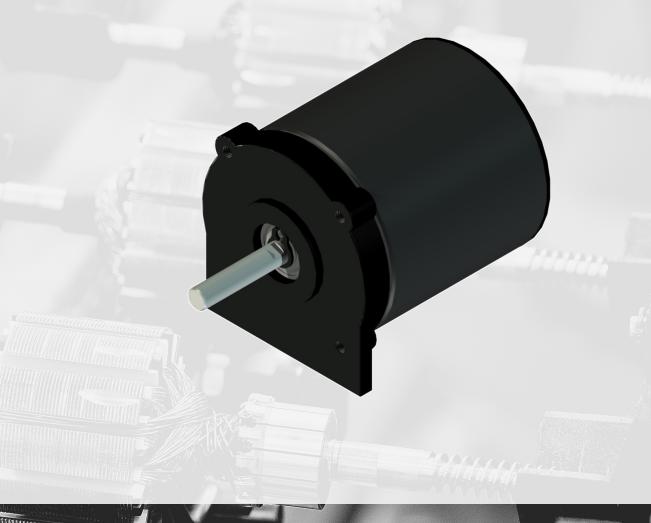

## **BL3525 OR**

## Brushless DC Outer Rotor motor

The BL3525 OR motor is available with or without planetary gear transmission. The mounting interface can be customised for your application. A brushless motor offer several advantages such as high efficiency, long lifespan, and reduced maintenance in comparison with brushed motors. In addition, the outer rotor motor delivers a high torque relative to the motor physical size.

## **Specification**

Stator diameter: 35 mm

Stator length: 25 mm

Nominal voltage: 12-42 V

Speed range: 0-6000 rpm

Continuous torque: 0.28 Nm

Max torque: 0,8 Nm

Degree of protection: IP20