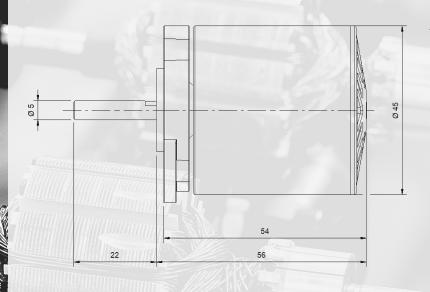

## **Specification**

Stator diameter: 35 mm

Stator length: 25 mm

Nominal voltage: 12-42 V

Speed range: 0-6000 rpm

Continuous torque: 0.28 Nm

Max torque: 0,8 Nm

Degree of protection: IP20

Motor weight: 0,31 kg