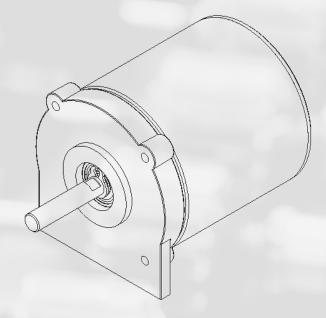

## **BL3525 OR**

## Brushless DC Outer Rotor motor

The BL3525 OR motor is available with or without planetary gear transmission. The mounting interface can be customised for your application. A brushless motor offer several advantages such as high efficiency, long lifespan, and reduced maintenance in comparison with brushed motors. In addition, the outer rotor motor delivers a high torque relative to the motor physical size.